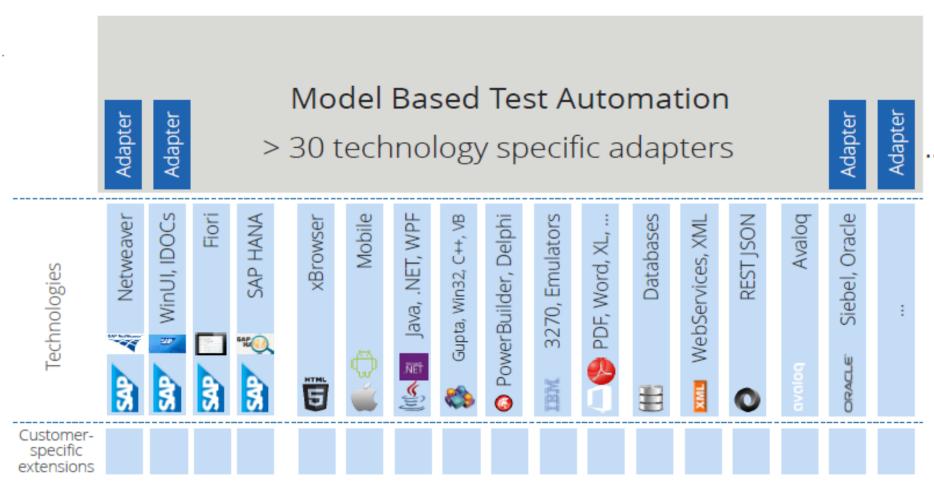

#### **MODULARITY**

3

Scanning real applications

4

> 30 technology specific adapters ...

#### **TECHNOLOGIES**

TOSCA allows for easy tests across any technology and/or platform!