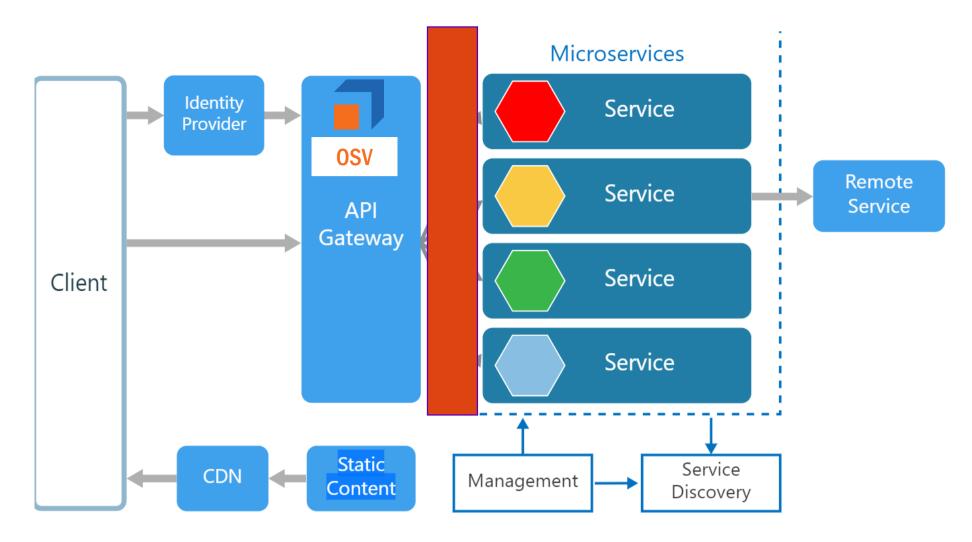

sts, UI-Tests, Mobile etc

- Requirements
- Risk coverage
- Test scope



#### **KEY FEATURES**

- Module based testing
- Test Data Design
- Test data management
- Risk based test coverage
- The Exploratory Testing
- E2E testing cross different technologies
- No programming or scripting skill needed
- Full test life cycle in one tool
- Converting manual tests to automated
- Collaboration
- Parallel test case execution

#### **MODULARITY**



3

Scanning real applications

4

> 30 technology specific adapters ...

#### **TECHNOLOGIES**



TOSCA allows for easy tests across any technology and/or platform!

## API

- SOAP, REST, CUSTOM
- IMPORT DEFINITIONS
- WSDL
- WADI
- XSD
- Swagger
- Odata
- Json schema
- QUICK TEST FUNCTION



## SERVICE TESTING



# ORCHESTRATED SERVICE VIRTUALIZATION



# LIVE DEMO

# MAIN BENEFITS

- TIME REDUCTION ON COMPLEX TEST CASES
- TEST SCENARIO MAINTENANCE
- FLEXIBILITY ON REQUIREMENTS CHANGES
- SAP TESTING
- MICRO SERVICE TESTING
- CROSS TECHNOLOGY TESTING
- TEST DATA MANAGEMENT

| Real World Example  Australian Bank   | Test Cases            | Risk Coverage          | Run Time                         |
|---------------------------------------|-----------------------|------------------------|----------------------------------|
| Start                                 | 2200                  | 30%                    | 8 WEEKS                          |
| Optimize  value-based Test Cases      | 600                   | 85%                    | 2 WEEKS INCL. TDM                |
| Automate  model-based test Automation | 87%  automation level | 1 Ho