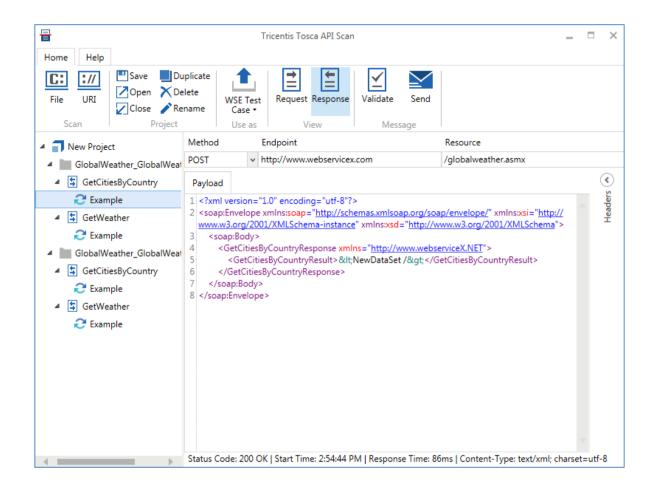

## API

- SOAP, REST, CUSTOM
- IMPORT DEFINITIONS
- WSDL
- WADI
- XSD
- Swagger
- Odata
- Json schema
- QUICK TEST FUNCTION