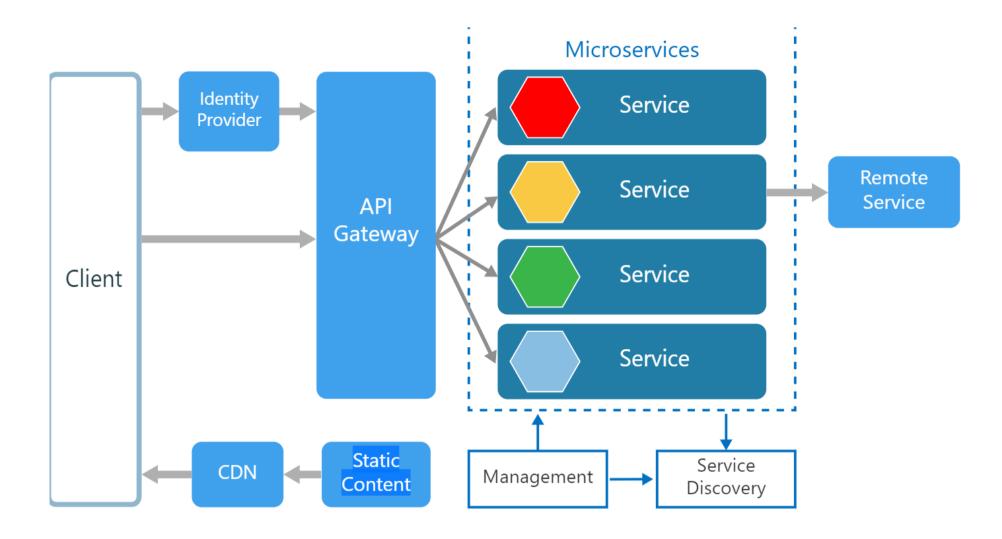

ble for TestData Management (TDM), API-Tests, UI-Tests, Mobile etc

- Requirements
- Risk coverage
- Test scope



#### **KEY FEATURES**

- Module based testing
- Test Data Design
- Test data management
- Risk based test coverage
- The Exploratory Testing
- E2E testing cross different technologies
- No programming or scripting skill needed
- Full test life cycle in one tool
- Converting manual tests to automated
- Collaboration
- Parallel test case execution

#### **MODULARITY**



3

Scanning real applications

4

> 30 technology specific adapters ...

#### **TECHNOLOGIES**



TOSCA allows for easy tests across any technology and/or platform!

## API

- SOAP, REST, CUSTOM
- IMPORT DEFINITIONS
- WSDL
- WADI
- XSD
- Swagger
- Odata
- Json schema
- QUICK TEST FUNCTION



## SERVICE TESTING



# ORCHESTRATED SERVICE VIRTUALIZATION



# LIVE DEMO

# MAIN BENEFITS

- TIME REDUCTION ON COMPLEX TEST CASES
- TEST SCENARIO MAINTENANCE
- FLEXIBILITY ON REQUIREMENTS CHANGES
- SAP TESTING
- MICRO SERVICE TESTING
- CROSS TECHNOLOGY TESTING
- TEST DATA MANAGEMENT

| Real World Example  Australian Bank   | Test Cases            | Risk Coverage          | Run Time                         |
|---------------------------------------|-----------------------|------------------------|----------------------------------|
| Start                                 | 2200                  | 30%                    | 8 WEEKS                          |
| Optimize  value-based Test Cases      | 600                   | 85%                    | 2 WEEKS INCL. TDM                |
| Automate  model-based test